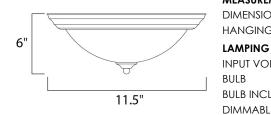

## MEASUREMENTS

DIMENSION : 11.5" L x 11.5" W x 6" H HANGING WEIGHT : 2.38 lb

GHI . 2.30 ID

 INPUT VOLTAGE
 : 120V

 BULB
 : 2 x 60W Incandescent E26 Medium , 120W Total

 BULB INCLUDED
 : (Not Included)

DIMMABLE : Yes